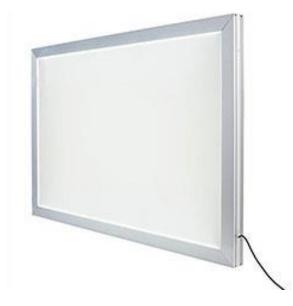

## **MaterialSolutions**

Product Name: Super Slim snap LED light box

Profile: Long life span with at least 50000hours/ one year warranty

LED: 2835 & 3020 LED light. Color temp 6500K, 2000LUX as standard, brightness can be more than 3000LUX

LGP: Laser or screen print

Power: Power supply with certificated CE & UL

Customized OD size: Minimum 250\*250mm & Max 1200\*800mm

Hanging way: Wall mounting or ceiling hanging; hinge way

| A3SSLEDLB | bsmart A3 Super Slim Snap Frame LED Light Box 452*329*12 |
|-----------|----------------------------------------------------------|
| A2SSLEDLB | bsmart A2 Super Slim Snap Frame LED Light Box 626x452x12 |
| A1SSLEDLB | bsmart A1 Super Slim Snap Frame LED Light Box 873x626x12 |